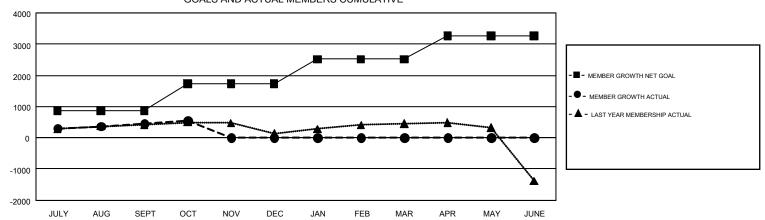

## GMT Constitutional Area 5 - J, Group I

GMT: OPEN

REPORT DOES NOT INCLUDE CLUBS IN UNDISTRICTED AREAS.

| Clubs         |               |              |               | Members               |                           |                         |                                                    |  |
|---------------|---------------|--------------|---------------|-----------------------|---------------------------|-------------------------|----------------------------------------------------|--|
|               | RESULTS FO    | OR 2019-2020 |               | RESULTS FOR 2019-2020 |                           |                         |                                                    |  |
| QUARTER       | NEW CLUB GOAL | NEW CLUBS    | DROPPED CLUBS | QUARTER               | MEMBER GROWTH NET<br>GOAL | MEMBER GROWTH<br>ACTUAL | DROPPED<br>MEMBERS ACTUAL<br>(including transfers) |  |
| JULY/AUG/SEPT | 1             | 1            | 2             | JULY/AUG/SEPT         | 865                       | 1,034                   | 525                                                |  |
| OCT/NOV/DEC   | 5             | 0            | 0             | OCT/NOV/DEC           | 866                       | 194                     | 98                                                 |  |
| JAN/FEB/MAR   | 3             | 0            | 0             | JAN/FEB/MAR           | 786                       | 0                       | 0                                                  |  |
| APR/MAY/JUNE  | 3             | 0            | 0             | APR/MAY/JUNE          | 755                       | 0                       | 0                                                  |  |

## GOALS AND ACTUAL MEMBERS CUMULATIVE

| DROPPED CLUBS: 2            |     | 490 CLUBS OF 816 ADDED 1 OR MORE<br>NEW MEMBERS | GENDER DISTRIBUTION  MALE 26,478 (73.66%) |                |        |
|-----------------------------|-----|-------------------------------------------------|-------------------------------------------|----------------|--------|
| DROPPED MEMBERS             |     |                                                 | FEMALE                                    | 9,467 (26.34%) |        |
| DECEASED                    | 99  | CLICK HERE FOR CUMULATIVE                       | TOTAL FAMILY UNIT MEMBERS                 |                | 15,687 |
| CLUB CANCELLED 25 OTHER 499 |     | MEMBERSHIP DATA                                 | FAMILY MEMBERS PAYING HALF DUES           |                | 8,402  |
|                             |     |                                                 |                                           |                | 2,     |
| TOTAL                       | 623 |                                                 |                                           |                |        |