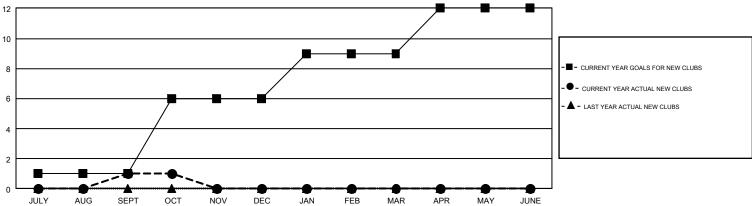

## GMT Constitutional Area 5 - J, Group I

GMT: OPEN

REPORT DOES NOT INCLUDE CLUBS IN UNDISTRICTED AREAS.

| Clubs         |               |              |               | Members               |                           |                         |                                                    |  |
|---------------|---------------|--------------|---------------|-----------------------|---------------------------|-------------------------|----------------------------------------------------|--|
|               | RESULTS FO    | OR 2019-2020 |               | RESULTS FOR 2019-2020 |                           |                         |                                                    |  |
| QUARTER       | NEW CLUB GOAL | NEW CLUBS    | DROPPED CLUBS | QUARTER               | MEMBER GROWTH NET<br>GOAL | MEMBER GROWTH<br>ACTUAL | DROPPED<br>MEMBERS ACTUAL<br>(including transfers) |  |
| JULY/AUG/SEPT | 1             | 1            | 2             | JULY/AUG/SEPT         | 865                       | 1,034                   | 525                                                |  |
| OCT/NOV/DEC   | 5             | 0            | 0             | OCT/NOV/DEC           | 866                       | 194                     | 98                                                 |  |
| JAN/FEB/MAR   | 3             | 0            | 0             | JAN/FEB/MAR           | 786                       | 0                       | 0                                                  |  |
| APR/MAY/JUNE  | 3             | 0            | 0             | APR/MAY/JUNE          | 755                       | 0                       | 0                                                  |  |

## GOALS AND ACTUAL NEW CLUBS CUMULATIVE